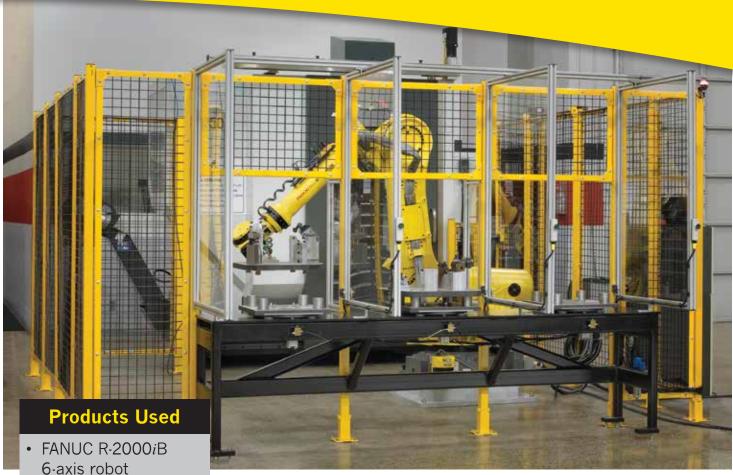

## Random Part/Pallet Processing

- Haas UMC-750 5-axis **VMC**
- 3 pallet work stations
- RFID embedded pallets

Contract manufacturer received an order to machine heavy cast iron parts in single part lots.

They wanted a short cycle time with no manual change over required.

The system that we provided allows flexible operation and the ability to easily add new parts to this system.

The part pallets/fixtures have unique RFID tags embedded into them, allowing the VMC CNC control to automatically change part programs when robot passes the pallet by the RFID scanner. This allows the system to run a large number of parts with little or no changeover.