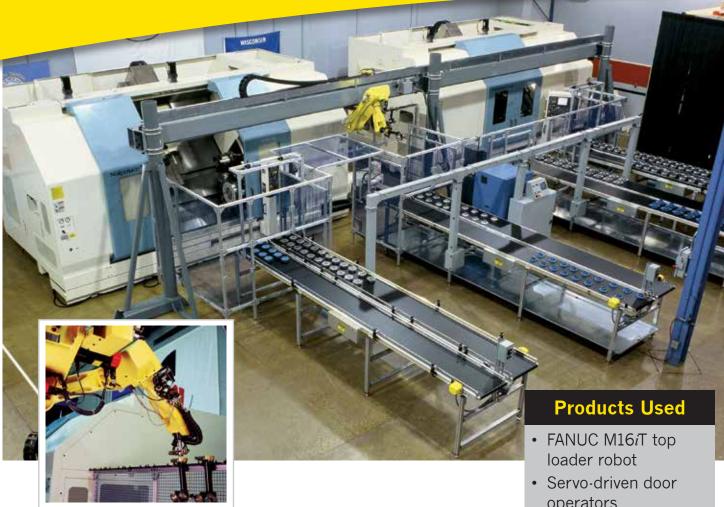

## **OEM Pump Manufacturing**

This OEM pump manufacturer needed to improve a manufacturing process, lower costs, and improve part quality.

Several different part families and part materials. Small lot sizes and low changeover time were required.

- operators
- Robotic 2D vision system
- Automatic endeffector changer
- Dual zone operator guarding

We provided a complete production solution to this customer, which replaced more than fifty traditional machine tools, that were combined into seven different production cells. This reduced floor space requirements, part cycle time, work in process, and improved part quality. Changeover of the automation is done by selecting a different part number from the cell control's HMI touch panel. One half of this cell can be in automatic operation while the other half is being changed over to a different part.